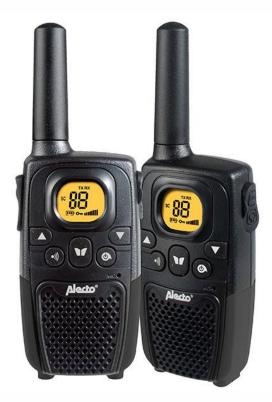

## FR-26ZT Walkie-Talkie TwinSet

- PMR frequency (446MHz)
- Range up to 7km (line of sight)
- IllumiN/ated LCD display
- Headset connection (2,5mm)
- Including charging dock

www.alecto.nl

## **Technical specifications**

| Transmission                      |                               |
|-----------------------------------|-------------------------------|
| Туре                              | PMR                           |
| Frequency                         | 446Mhz                        |
| Number of channels                | 8                             |
| Number of sub channels            | N/a                           |
| Automatic channel selection       | Yes                           |
| FunctioN/alities                  |                               |
| Range                             | Up to 7km (line of sight)     |
| LCD Display                       | Yes                           |
| IllumiN/ated display              | Yes                           |
| VOX function                      | N/a                           |
| Monitor function                  | Yes                           |
| Call tones                        | Yes                           |
| Vibration function                | N/a                           |
| Key tones                         | Yes                           |
| Keypad lock                       | Yes                           |
| Roger Beep                        | Yes                           |
| Adjustable volume                 | Yes                           |
| Battery saving mode               | Yes                           |
| Battery level indication          | Yes                           |
| Stopwatch                         | N/a                           |
| Headset connection                | Yes (2,5mm)                   |
| Built-in flashlight               | N/a                           |
| Power                             |                               |
| Stand-by                          | 3 day's                       |
| Operating time on a full battery  | 3 hours                       |
| Power supply                      | -                             |
| Accessories                       |                               |
| Batteries                         | 3x AAA rechargeable batteries |
| AC/DC Adapter                     | Yes                           |
| Charging dock                     | Yes                           |
| Headset                           | N/a                           |
| Shoulder microphone               | N/a                           |
| Belt clip                         | Yes                           |
| Neck strap                        | N/a                           |
| Manual                            | NL – FR                       |
| Logistical data                   |                               |
| EAN-Code                          | 8712412675760                 |
| Dimensions sales unit (d x h x w) | 87 x 180 x 152 mm             |
| Quantity per export carton        | 8 pieces                      |